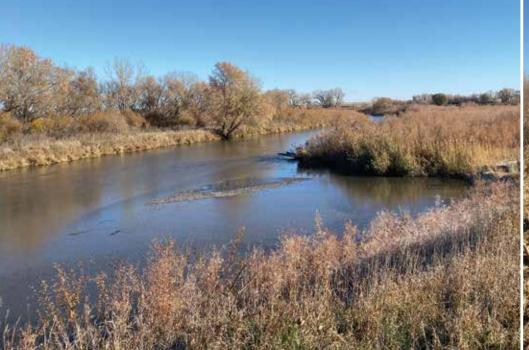

#### **LEGAL DESCRIPTION:**

Both sides of Cedar River in 23-19-8 Boone County, Nebraska. See survey on website of 83.57 acres.

#### **PROPERTY DESCRIPTION:**

83.57 surveyed acres with the the cedar river flowing through it. Access by 2 easements.

### RIVER AND BOTH SIDES OF THE CEDAR RIVER

#### REAL ESTATE TAXES: To Be Determined. REALTOR'S COMMENT:

Here is a rare opportunity to buy recreational river ground where you are buying both sides of the Cedar River, thus not having to deal with accretion +/-. A hunter's dream for deer, turkey, geese, duck and more.