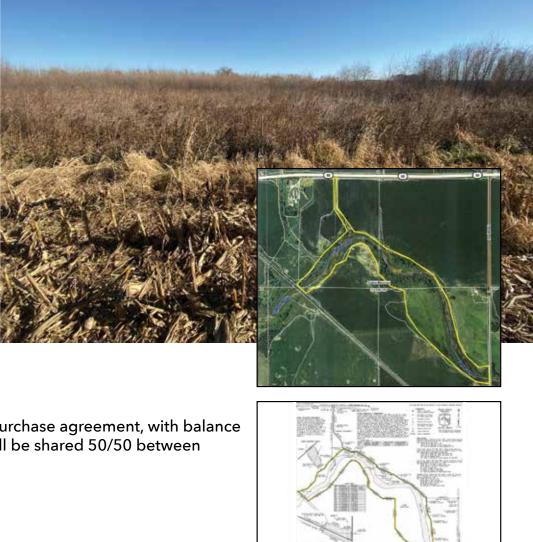

#### **LEGAL DESCRIPTION:**

Both sides of Cedar River in 23-19-8 Boone County, Nebraska. See survey on website of 83.57 acres.

#### **PROPERTY DESCRIPTION:**

83.57 surveyed acres with the the cedar river flowing through it. Access by 2 easements.

**CLOSING:** 30 days from signing of the purchase agreement or sooner when agreed by both parties.

**TERMS:** 10% non-refundable down payment upon day of signing purchase agreement, with balance due at closing. The cost of title insurance and the escrow closing will be shared 50/50 between buyer and seller. Doc stamps paid by seller.