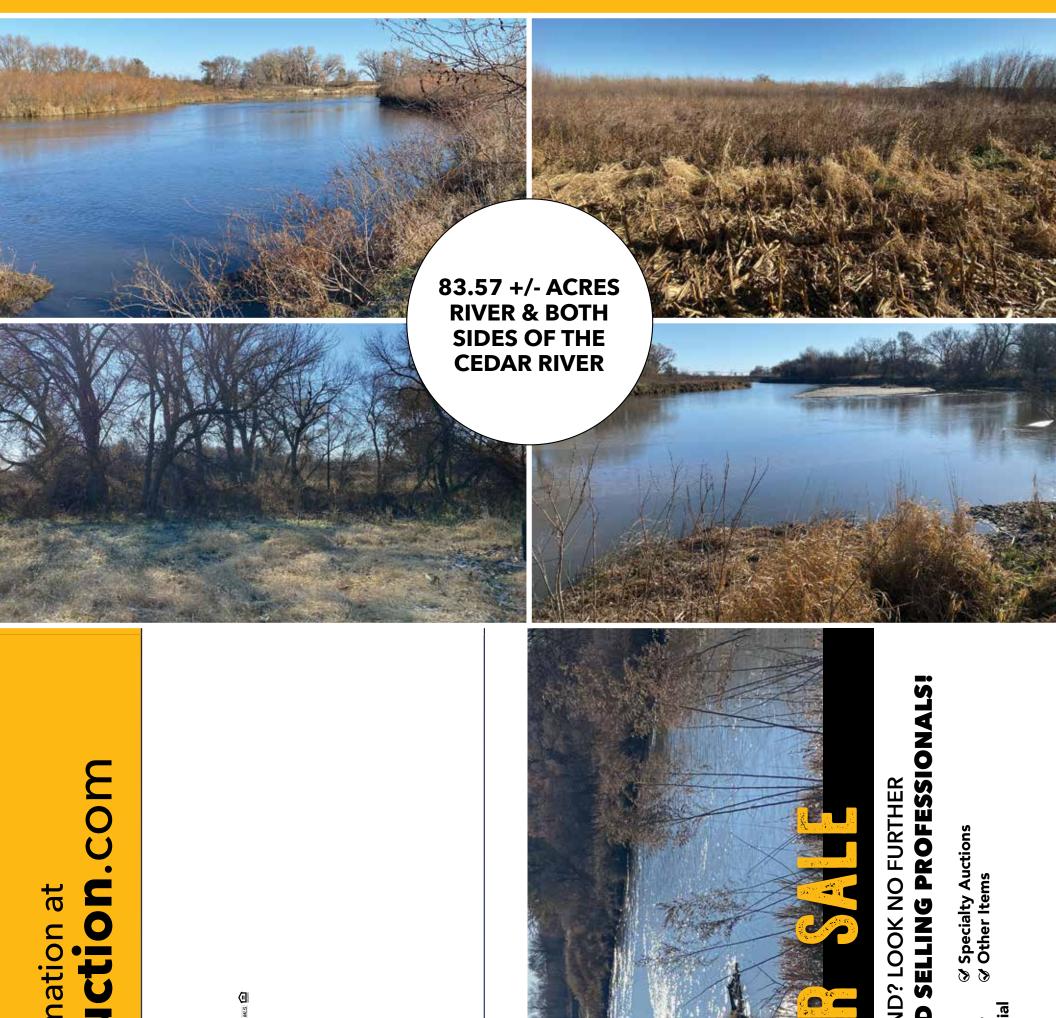

## 83.57+/- ACRES RECREATIONAL GROUND BOONE COUNTY

#### **PROPERTY DESCRIPTION:**

83.57 surveyed acres with the the cedar river flowing through it. Access by 2 easements.

### RIVER AND BOTH SIDES OF THE CEDAR RIVER

#### REAL ESTATE TAXES: To Be Determined. REALTOR'S COMMENT:

Here is a rare opportunity to buy recreational river ground where you are buying both sides of the Cedar River, thus not having to deal with accretion +/-. A hunter's dream for deer, turkey, geese, duck and more.